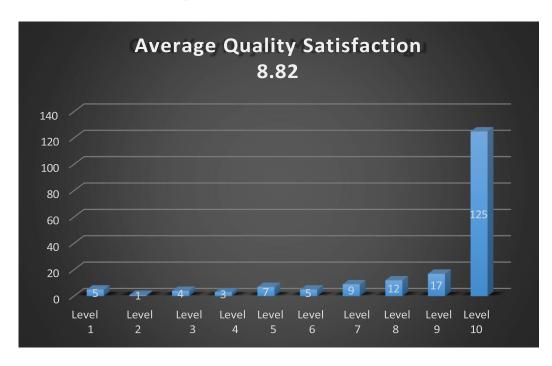

#### 4. Finally, evaluate your satisfaction with the teacher's teaching quality using the scale below:

At the end of the survey, students were asked to rate the teacher's overall teaching quality on a 10-point scale. This evaluation is based on the student's overall impression throughout the course.

Average satisfaction indicator for the Department of Marketing and Management:

- **8.82 / 10**
- Students are generally satisfied with the teachers' performance.

The Evaluation Scale of Student Feedback (10-point system)