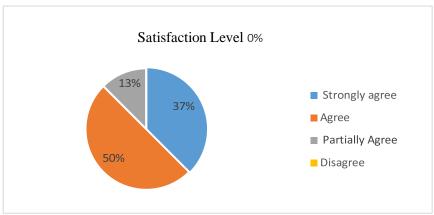

#### 3. Evaluation Questionnaire of Subject Teaching

"Through this questionnaire, students provide their opinions on how the teacher conducts the lesson, their explanation style, preparation, communication skills, and the relevance of teaching materials.

The responses are measured using the phrases 'Strongly agree', 'Agree', and 'Disagree'."