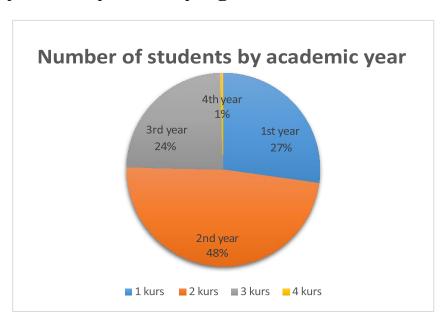

## **□**1. Which year are you studying in??

| <b>≱</b> Academic years | <b>❤</b> Number of students |
|-------------------------|-----------------------------|
| 1st year                | 52                          |
| 2nd year                | 92                          |
| 3rd year                | 46                          |
| 4th year                | 1                           |

This information is intended to determine student participation by academic years and conduct statistical analysis. The responses for each academic year help assess the effectiveness of teaching.