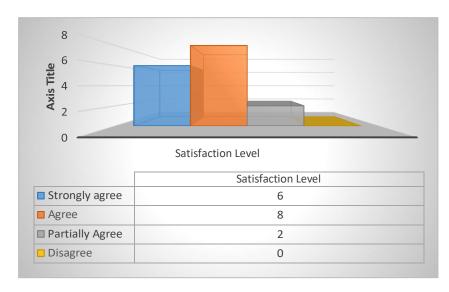

#### 3. Evaluation Questionnaire of Subject Teaching

"Through this questionnaire, students provide their opinions on how the teacher conducts the lesson, their explanation style, preparation, communication skills, and the relevance of teaching materials.

The responses are measured using the phrases 'Strongly agree', 'Agree', and 'Disagree'."