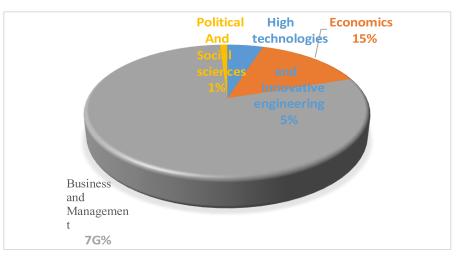

## 2. Which faculty are you studying at?:

The purpose of the question is to conduct a comparative analysis of the satisfaction level by faculties.