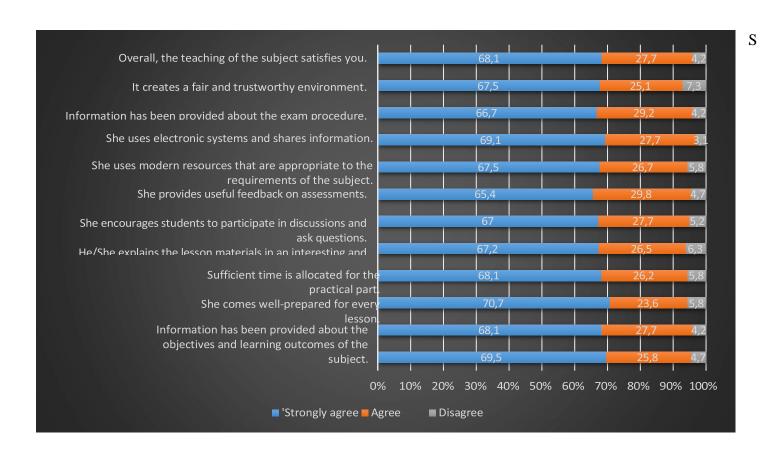

#### 3. Evaluation Questionnaire of Subject Teaching

"Through this questionnaire, students provide their opinions on how the teacher conducts the lesson, their explanation style, preparation, communication skills, and the relevance of teaching materials.

The responses are measured using the phrases 'Strongly agree', 'Agree', and 'Disagree'."