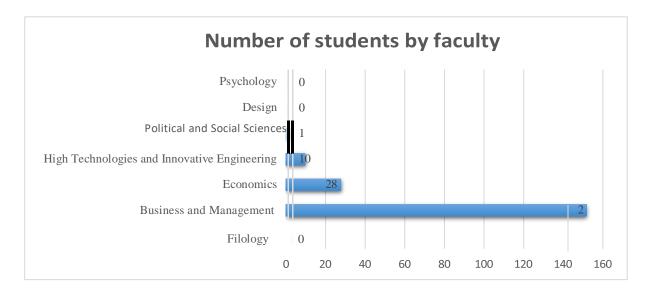

## 2. Which faculty are you studying at?:

The purpose of the question is to conduct a comparative analysis of the satisfaction level by faculties.